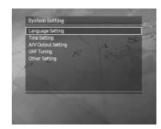

# 8.1 System Setting

You can set the system according to your preference.

- 1. Press the MENU ( ) button.
- Select *Installation* using the ▲/▼ button and press the OK (⋈) button.
- Select System Setting using the ▲/▼ button and press the OK (ℍ) button.
- 4. Select *your desired item* using the ▲/▼ button and press the **OK** (♠) button

# 1. Language Setting (Menu, Audio, and Subtitle Language)

You can set the language for Menu, Audio, and Subtitle. Default language is English.

- Select Menu/Audio/Subtitle Language using the ▲/▼ button.
- Press the ◀/▶ button to display the available Language List.
- Select your desired language using the ▲/▼ button and press the OK (⋈) button.

# 2. Time Setting

You can specify the current time, wakeup time, and sleep time.

- Select Current Time/ Wakeup Time / Wakeup Service No / Sleep Time using the ▲/▼ button.
- Press the ◀/▶ or NUMERICAL(0~9) button to set the time and Service No.

## 3. A/V Output Setting

You can set Audio or Video Output.

- Select Audio Output, Screen Mode, Display Format, TV Standard or NTSC Mode using the ▲/▼ button.
- 2. Press the **◄/**▶ vbutton to set each item.

# 4. UHF Tuning

You can set the UHF Tuning service.

- Select Channel, PAL Standard or Offset using the ▲/▼ button.
- 2. Press the **◄/**▶ button to set each item.

#### 5. Other Setting

- Select OSD Transparency, Info. Box Display Time, Changing to Reserved Service using the ▲/▼ button.
- 2. Press the ▲/▼ button to set each item.